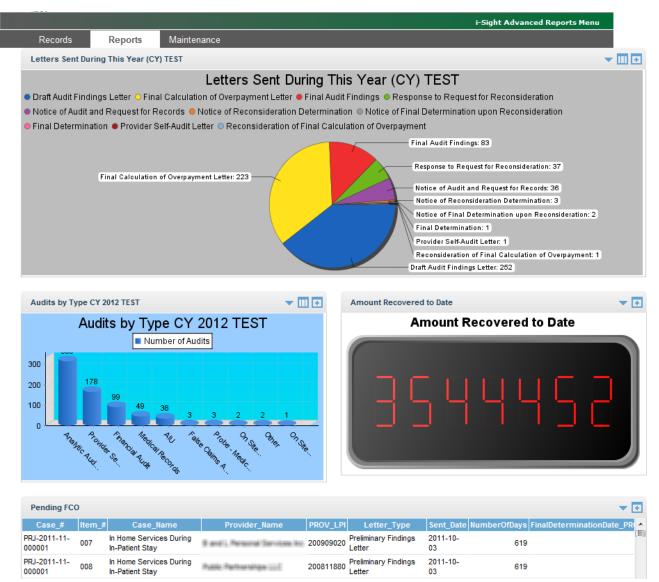

Case New Incoming Email **Preliminary Investigation Cases** By Case Number My Responsibility My Cases (Open) (4) Open Provider/Project Cases My Cases (Closed) By Case Number My Actions By Case Type By Responsibility My Audits/Risk Assessments Working Queues All Provider/ProjectCases Case Closure Queue By Case Number Providers Closure Queue By Date Recorded Contact Logs Closure Queue (1) By Responsibility Recovery Queue (38) By Status Preliminary Investigation Work Queue (5) By Case Type New Project/Provider Case Work Queue (18) External/MFCU Hold Queues: Preliminary Investigation Cases (1) Project Cases (1) Providers (4) Internal/OMPP Hold Queues: Project Cases (1) Providers Migration Provider Cases (Open)



Contact Log Cases (Open)

Preliminary Investigation Cases (Open)

## Reporting





## Case Management – Conclusion

- The Truven Health Analytics Case Management System:
  - Saves Time and Resources
    - Case Processing Time
    - Reduces Employee Workload
  - Strengthens Communication
    - Promotes Internal and External Teamwork
    - Produces Management Reports
  - Increases Case Organization
    - Secure, Paper-Free, Central Repository –
       Single Point of Record for External Audits
    - Searchable and Linkable Current and Historical Cases
    - Reduces Potential for Duplicate Provider Audits









## **Questions & Discussion**





### Contacts

#### **David Nelson**

Truven Health Analytics
<a href="mailto:David.Nelson@truvenhealth.com">David.Nelson@truvenhealth.com</a>
(734) 913-3432

### **Mark Gillespie**

Truven Health Analytics
<a href="mailto:Mar