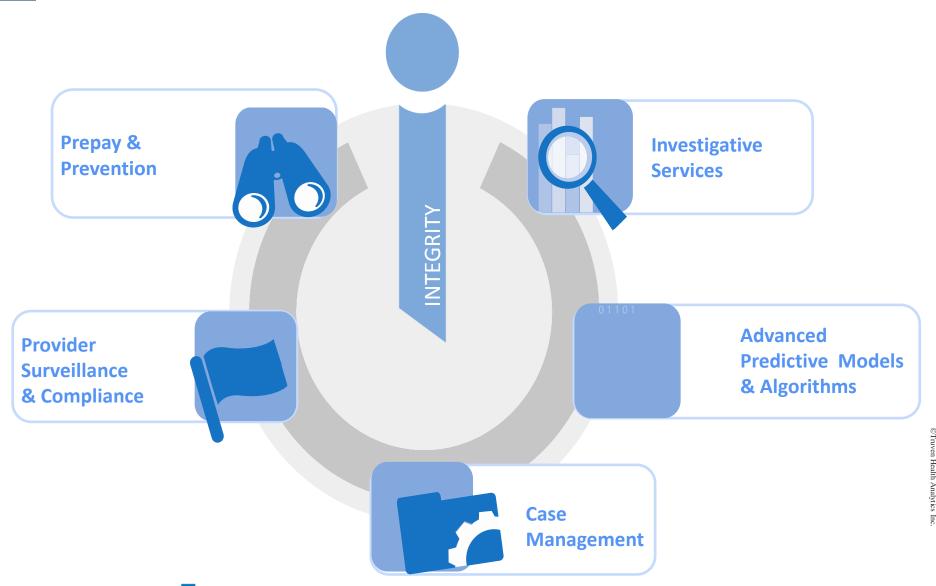

## Truven Health Analytics Program Integrity Enterprise

# **Advanced Predictive Models & Algorithms**

- Fraud Algorithms
- Complex Analysis
- Predictive Analytics

- Cross-claim analyses
- Grouping and methods
- Embedded Clinical Intelligence

Trusted. Proven. Predictive Models & Algorithms.

## **Prepay & Prevention**

- Industry Standard Edits (e.g. NCCI)
- Fraud and Abuse Algorithms
- Predictive Analytics
- Risk Scoring

- Eligibility Checking
- Credentialing
- Surveillance Reporting

Trusted. Proven. Prepay & Prevention.

## **Investigative Services**

- Investigative Research
- Case Development
- Site visits
- Education

- Provider Self Audits
- Demand Letters
- Lock-ins
- Contract Negotiation

- Recoveries
- Watch Lists

Trusted. Proven. Investigation.

# Provider Surveillance & Compliance

- Risk-score providers
- Federal and State Sanctions
- Death Verification
- License Status
- Corporate Owners & Directors
- Adverse Findings

- Vulnerability Assessment
- Contract Compliance
- Vendor Management

Trusted. Proven. Surveillance & Compliance.

- Easy-to-establish case files
- Single Data Repository
- Attachments
- Workflow Management Tool

- Flexible Reporting
- Secure Web-based Access
- Total SIU Success and Tracking
- ROI Calculation