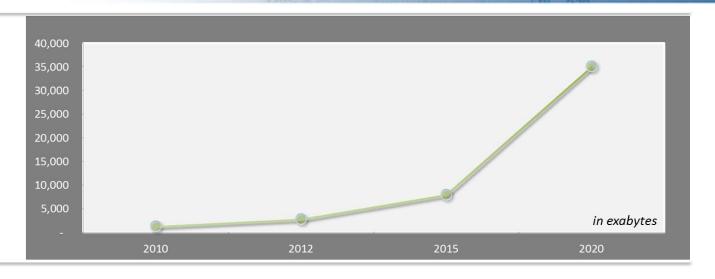

# The Healthcare Challenge

Big Data could save U.S. Healthcare over \$300 Billion.

Sources: IBM Global Business Services; IBM Institute for Business Value. McKinsey.

# Fraud, Waste and Abuse

U.S. Healthcare Spend: FWA Loss