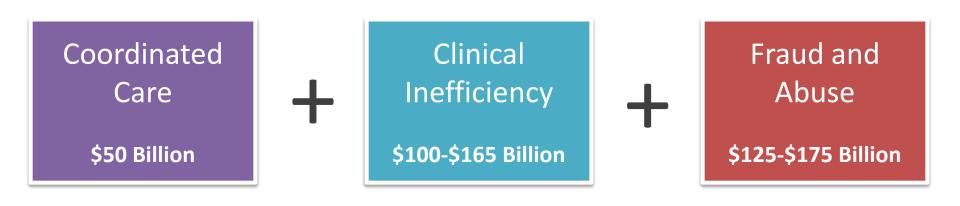

# **Big Data and FWA** August 20, 2013



# Agenda

- Relevance of Big Data in FWA
- Practical Applications
- Q&A



# Big Data: What is it?





Big Data allows for high quality decisions to made based on all of the evidence available.

It is a tool that amplifies the usefulness and value of the increasing pool of complex data.



# The Healthcare Challenge

Big Data could save U.S. Healthcare over \$300 Billion.



Sources: IBM Global Business Services; IBM Institute for Business Value. McKinsey.



# Fraud, Waste and Abuse

U.S. Healthcare Spend: FWA Loss



# Components for fighting FWA?

- 1. Comprehensive and consistent claims database
- 2. Trained algorithms to process and check claims for accuracy and to detect cases with a high likelihood of fraud, defects, or inaccuracy either retroactively or in real time
- 3. When used in near real time, automated systems can identify overpayments before payouts are made, recouping significant costs

Source: McKinsey



# The Technology Lifecycle

**DEGREE OF TECHNOLOGY MATURITY** 

**Spreadsheets** 

Deterministic Edits and Data Marts

Advanced Analytics and Big Data

Customizable

**Low Cost Solution** 

More Value Delivered

More Applied Expertise

Mor