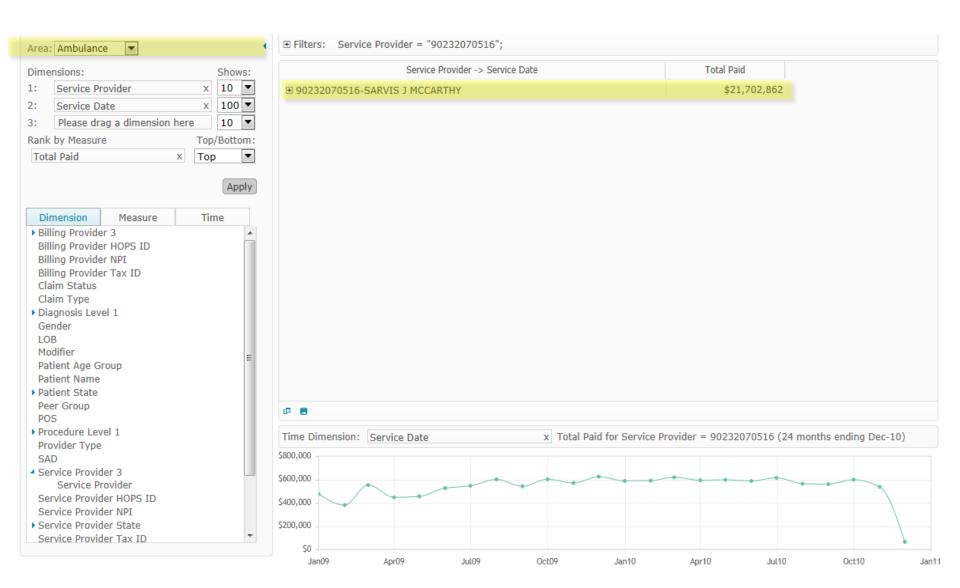

### **Aberrant Trend Ambulance**

|              |             |                   | 2008 - Sep 30, 2010-Amb<br>⊐ | ▼         |                            |           |               |                  |        |                                      |         |           |                  |                                        |                 |           |
|--------------|-------------|-------------------|------------------------------|-----------|----------------------------|-----------|---------------|------------------|--------|--------------------------------------|---------|-----------|------------------|----------------------------------------|-----------------|-----------|
| Ref          | Provider_No | perrant Increases | Ĭ<br>vider_Name              | Procedure | Pr                         | ocedure_D | escriptio     | n                |        |                                      | Special | ty        | Spec             |                                        | Total_Paid 🕏    | Ra        |
| 4.00         | 90232070516 | SARVIS J MCCAF    | RTHY                         | A0427     | AMB SRVC ALS               | EMERG TI  | ANSPOR        | RT LEVL          | 1      | AMB                                  |         |           |                  |                                        | \$4,998,6       | 681 _^    |
| 17.00        | 26425933463 | SPASMODIC BUL     | .GER                         | A0999     | UNLISTED AMI               | BULANCE S | LANCE SERVICE |                  |        | AMB                                  |         |           | \$1,502,         |                                        | 483 ≡           |           |
| 25.00        | 26425933463 | SPASMODIC BUL     | .GER                         | A0434     | SPECIALTY CA               | RE TRANSF | ORT           |                  |        | AMB                                  |         |           |                  | \$1,079,49<br>\$1,030,47<br>\$1,003,52 |                 | 498       |
| 31.00        | 05624819675 | SALICK M FAY      |                              | A0427     | AMB SRVC ALS               | EMERG TI  | ANSPOR        | RT LEVL          | 1      | AMB                                  |         |           |                  |                                        |                 | 475       |
| 32.00        | 59551756377 | ALEJANDRO NED     | DLEY                         | A0428     | AMB SERVICE                | BLS NONE  | IERG TR       | RANSPOR          | T      | AMB                                  |         |           |                  |                                        |                 | 521       |
|              | 71679630615 | CHRISTOPHER B     | ELT FAMILY                   | A0425     | GROUND MILE                | AGE PER S | TATUTE        | MILE             |        | AMB                                  |         |           |                  |                                        | \$605,164       |           |
| 4            |             |                   |                              |           |                            | 7 6-1     | [ [           | _                |        |                                      |         |           |                  |                                        |                 | - 1       |
| ДФЕ          |             |                   |                              |           | □ □ □ Page 1               | of 3      | 20            |                  |        |                                      |         |           |                  | Viewin                                 | ng 1 - 20 of 60 | ) Rows    |
| From_I       | Mo Pct_Avg_ | Paid_Combinatic   | Pct_Avg_Prov_Paid            | Pct_Avg   | _Proc_Paid                 |           |               | Pct Ava          | Paid ( | Combinatio                           | on Pct  | Avg_Prov_ | Paid P           | ct Ava                                 | Proc. Paid      |           |
| 200          | 8/10        | 0%                | 8052%                        | 5         | 0%                         | 20000%    |               | oc_///g_         |        | , om on our                          |         |           |                  | oc_/.vg_                               | 700_7 0.0       |           |
| 200          | 2008/11 0%  |                   | 7693%                        | 5         | 0% ≡                       | 15000%    |               |                  |        |                                      | -       |           | •                | 1                                      |                 |           |
| 200          | 8/12        | 12 0% 82          |                              | 6 0       |                            | 400000    |               |                  |        | -                                    |         |           |                  |                                        |                 | $\exists$ |
| 200          | 9/01        | 81%               | 8825%                        | 5         | 9400%                      | 10000%    | -             | 1                |        |                                      |         |           |                  |                                        |                 | -         |
| 200          | 9/02        | 55%               | 7060%                        | 5         | 9060%                      | 5000%     |               |                  |        |                                      |         |           |                  |                                        |                 |           |
| 200          | 9/03        | 87%               | 10270%                       | 5         | 10453%                     |           |               | /                |        |                                      |         |           |                  |                                        |                 |           |
| ρ φ d        | 0/04        | Pag               | e 1 of 2 >> 1 20 💌           |           | 00208/<br>1 - 20 of 24 Row | 45        |               | Jan <sup>Q</sup> | POLOS  | Mill                                 | 39      | CEEP .    | an <sup>10</sup> | POLO                                   | 11 Octor        | octo      |
| From_f       | Mo Paid_    | Combination       | Prov_Paid                    | Proc      | Proc Paid                  |           |               |                  |        |                                      | =       |           |                  |                                        |                 |           |
| 200          | 08/10       | \$0               | \$433,167                    | 7         | \$0                        | \$3,000,0 | \$3,000,000   |                  |        | Paid_Combination Prov_Paid Proc_Paid |         |           |                  |                                        |                 |           |
| 200          | 8/11        | \$0               | \$413,855                    | 5         | \$0                        |           |               |                  |        |                                      |         | •         |                  |                                        |                 | _         |
| 200          | 8/12        | \$0               | \$441,935                    | 5         | \$0                        | \$2,000,0 | 00            |                  | -      |                                      |         |           |                  |                                        |                 |           |
| 200          | 9/01        | \$1,697           | \$474,754                    | 1         | \$2,189,566                |           |               |                  |        |                                      |         |           |                  |                                        |                 |           |
| 200          | 9/02        | \$1,155           | \$379,812                    | 2         | \$2,110,316                | \$1,000,0 | 00            |                  |        |                                      |         |           |                  |                                        |                 |           |
| 200          | 9/03        | \$1,832           | \$552,466                    | 5         | \$2,434,846                |           | 50            |                  |        |                                      |         | •         | •                |                                        | • • • •         | <b>→</b>  |
| 200          | 0/04        | £4.706            | £44£ 20°                     | ,         | #3 21E 102                 | -         | octob         | B                |        | 8                                    | 109     | Po,       | 40               | 10                                     | Office          | octio     |
| <b>⊅</b> Ø € | P           | ra ≪ Pag          | e 1 of 2 🔛 ы 20 💌            | Viewing 1 | 1 - 20 of 24 Row           | 'S        | 200           | 1911             | PS     |                                      | lo.     | OC.       | 781,             | PQ'                                    | 11/2            | OC        |