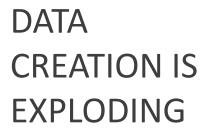

# Big Data: What is it?

Big Data allows for high quality decisions to made based on all of the evidence available.

It is a tool that amplifies the usefulness and value of the increasing pool of complex data.

# The Healthcare Challenge

Big Data could save U.S. Healthcare over \$300 Billion.

Sources: IBM Global Business Services; IBM Institute for Business Value. McKinsey.