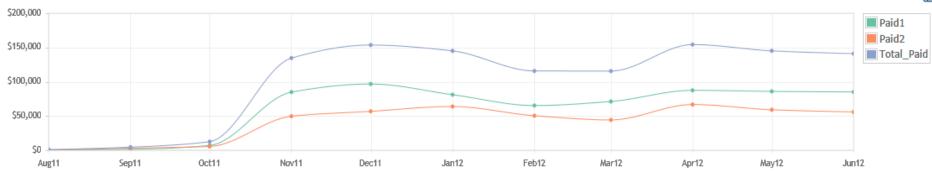

### **Code Summary**

| Code Sullilla               | y         |          |          |            |           |          |          |           |             |             |                |            |          |
|-----------------------------|-----------|----------|----------|------------|-----------|----------|----------|-----------|-------------|-------------|----------------|------------|----------|
| Procedure1                  | Modifier1 | Billed1  | Paid1    | Procedure2 | Modifier2 | Billed2  | Paid2    | Instances | Overpayment | Mod_Allwbl  | Total_Billed   | Total_Paid |          |
| 88184                       |           | \$89,618 | \$64,955 | 86360      |           | \$52,898 | \$38,531 | 525       | \$38,531    | 1           | \$142,516      | \$103,486  | <u> </u> |
| 83914                       |           | \$21,870 | \$18,223 | 83904      | 59        | \$36,727 | \$30,603 | 10        | \$30,603    | 1           | \$58,598       | \$48,826   | Ξ        |
| 80061                       |           | \$59,051 | \$42,601 | 83721      |           | \$42,024 | \$30,347 | 1,554     | \$30,347    | 1           | \$101,076      | \$72,949   |          |
| 80069                       |           | \$57,899 | \$36,784 | 82565      |           | \$36,262 | \$22,880 | 2,447     | \$22,880    | 1           | \$94,161       | \$59,665   |          |
| 80069                       |           | \$46,337 | \$29,117 | 82310      |           | \$27,651 | \$17,374 | 1,962     | \$17,374    | 1           | \$73,989       | \$46,492   |          |
| 80069                       |           | \$26,275 | \$18,209 | 80076      |           | \$24,697 | \$17,115 | 1,100     | \$17,115    | 1           | \$50,972       | \$35,324   |          |
| 83014                       | ٥n        | ¢17 150  | ¢10 131  | 83004      | an        | ¢10 878  | ¢16 563  | 0         | ¢16 563     | 1           | <b>¢32 U38</b> | ¢26 605    | Ŧ        |
| ρ φ Φ Page 1 of 10 → ► 20 ▼ |           |          |          |            |           |          |          |           |             | Viewing 1 - | 20 of 199 Row  | IS         |          |