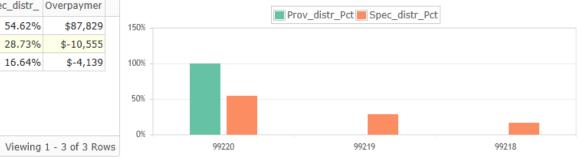

| Proced | lure | Sum | mary |
|--------|------|-----|------|
|--------|------|-----|------|

| Procedure | Procedure_Descrip | procPaid  | Severity | Prov_distr_I | Spec_distr_ | Overpaymer |
|-----------|-------------------|-----------|----------|--------------|-------------|------------|
| 99220     | OBSERVATION CAF   | \$193,563 | 5        | 100%         | 54.62%      | \$87,829   |
| 99219     | OBSERVATION CAR   | \$0       | 3        | 0%           | 28.73%      | \$-10,555  |
| 99218     | OBSERVATION CAF   | \$0       | 1        | 0%           | 16.64%      | \$-4,139   |
|           |                   |           |          |              |             |            |
|           |                   |           |          |              |             |            |
|           |                   |           |          |              |             |            |