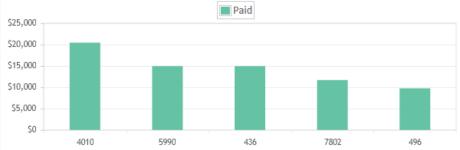

### Diagnosis Summary

🔎 တော့ 🗗

| Diagnosis Sunni  | iary                         |             |             |              |            |
|------------------|------------------------------|-------------|-------------|--------------|------------|
| Primary_Diagnosi | Diagnosis_Description        | Paid        | Billed      | Visits       | Units      |
| 4010             | Malignant Essential Hyperte  | \$20,441.00 | \$21,000.00 | 25           | 28         |
| 5990             | Urinary Tract Infection Uns  | \$14,961.00 | \$15,000.00 | 18           | 20         |
| 436              | Acute Ill Defined Cv Disease | \$14,953.00 | \$15,000.00 | 17           | 20         |
| 7802             | Syncope And Collapse         | \$11,700.00 | \$12,000.00 | 13           | 16         |
| 496              | Chronic Airway Obstruction   | \$9,750.00  | \$9,750.00  | 10           | 13         |
| 2500             | Diabetes Mellitus Wo Compl   | \$9,000.00  | \$9,000.00  | 10           | 12         |
| 1                |                              |             |             |              |            |
| ρφΦ              | □ ≪ Page 1                   | of 3 🔛 ы    | 20 ▼ View   | ing 1 - 20 d | of 59 Rows |